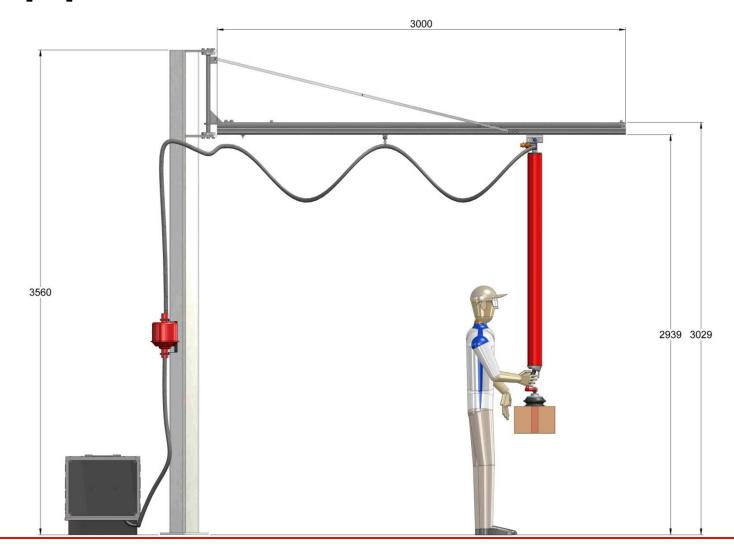

Pillar mounted

Wall mounted

Pillar jib crane with VL system for sacks

Application: 25 - 50 kg sacks

# Pillar jib crane with TP system for boxes

Application: boxes up to 45 kg

Gantry system with TP for boxes

Application: boxes up to 45 kg