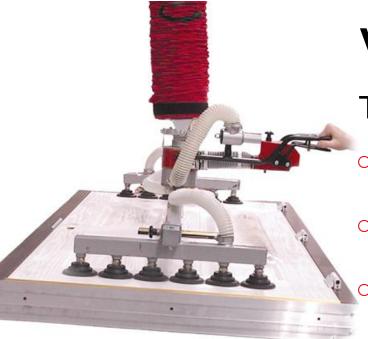

## Vaculex VL

THE VERSATILE LIFTER - UP TO 200KG

An ergonomic lifting solution for any industry
适应任何行业的,符合人体功能学的抓取方案

- Can lift multiple objects at once 一次可以抓取多个物体
  - Rotates and tilts the load 可旋转和倾斜物体
- Lifts almost anything up to 200 kg 几乎可以抓取200kg以内的任何物体
- Available in EX/ATEX
- Available in stainless steel

boxes, sacks, bags, windows, metal sheets, stone slabs, drums, barrels, cans, white goods etc