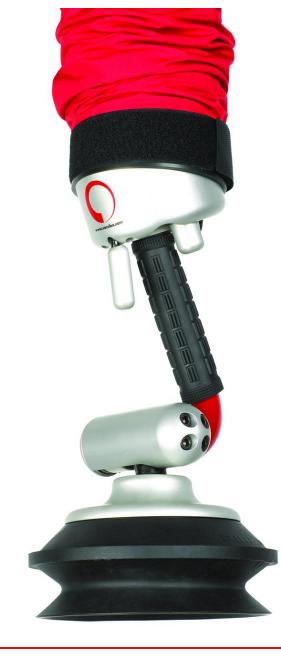

# Product Knowledge

How does it work?

We "pump" out the air with electric vacuum pump or ejector pump (compressed air) 我们利用机械泵或者真空发生器的方式将空气抽走

This creates lower pressure in the lift tube when a suction foot is placed on an object (airtight)

当吸具放在物体上时形成密闭空间,就会在提升管道上形成真空;

The difference in pressure make the tube contract vertically. 由于压力的不同使得管道向上运动;

EXPRESS HANDLING - UP TO 65 KG

One Handed Operation

Ideal for boxes, drums and bags

Available in stainless steel