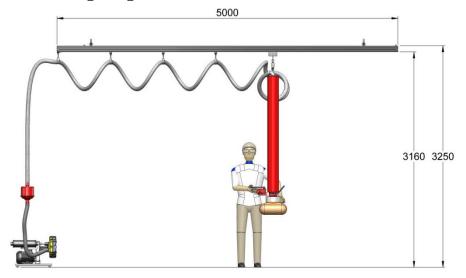

#### Slewing Jib Cranes 可旋转提升臂

- Can be supported from floors or from walls.可以在地板上或者墙上作支撑
- Suits slow and medium rapid handling. 可适合慢速中速或者快速的抓取
- Low investment 投资较低
- Standard sizes available 1-5M 标准1-5m的悬臂
- Available in stainless steel