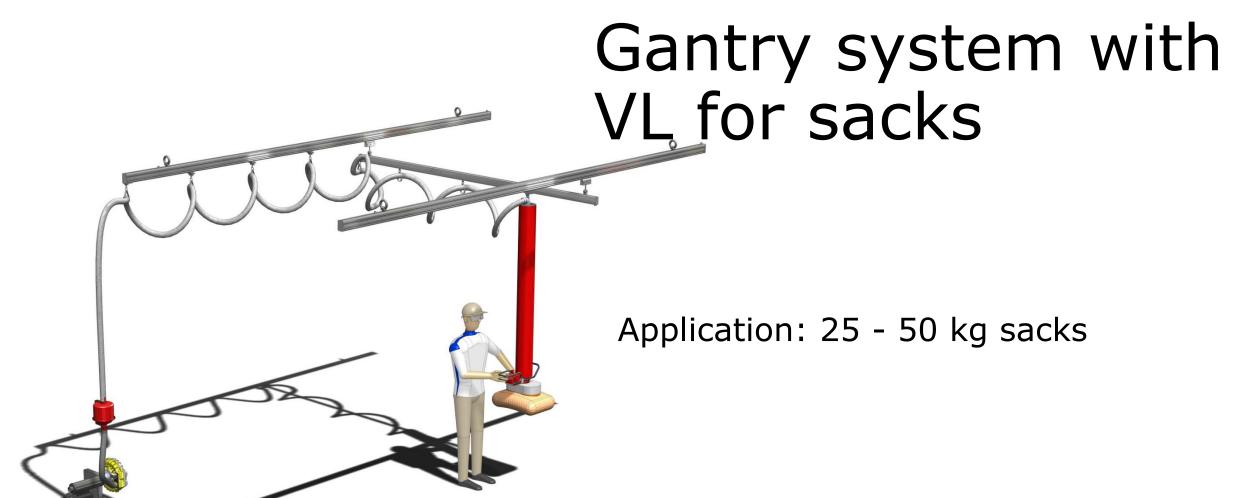

Pillar mounted

Wall mounted

Pillar jib crane with VL system for sacks

Application: 25 - 50 kg sacks