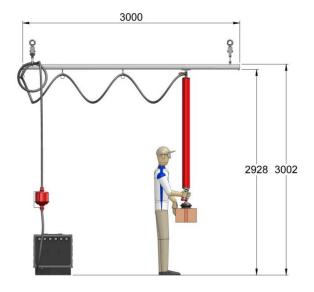

70 kg

Control: Two hand operation with fixed angled handle creates stability

双手操作固定了角度的把手使得操作稳定

Ergonomic stacking of low to very high objects

符合人体功能学的,从低到很高的码垛

Typical applications:

Card board boxes 纸板箱









# Vaculex Overhead Systems





# Over head systems

#### Slewing Jib Cranes 可旋转提升臂

- Can be supported from floors or from walls.可以在地板上或者墙上作支撑
- Suits slow and medium rapid handling. 可适合慢速中速或者快速的抓取
- Low investment 投资较低
- Standard sizes available 1-5M 标准1-5m的悬臂
- Available in stainless steel



Pillar mounted



Wall mounted





Pillar jib crane with VL system for sacks

Application: 25 - 50 kg sacks









# Pillar jib crane with TP system for boxes

Application: boxes up to 45 kg





















Gantry system with TP for boxes

Application: boxes up to 45 kg