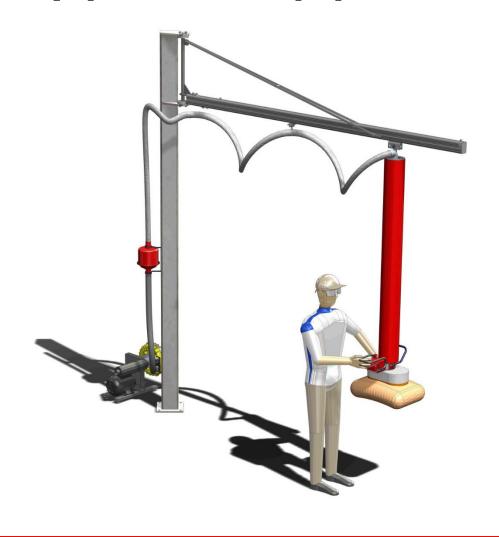

#### Slewing Jib Cranes 可旋转提升臂

- Can be supported from floors or from walls.可以在地板上或者墙上作支撑
- Suits slow and medium rapid handling. 可适合慢速中速或者快速的抓取
- Low investment 投资较低
- Standard sizes available 1-5M 标准1-5m的悬臂
- Available in stainless steel

Pillar mounted

Wall mounted

Pillar jib crane with VL system for sacks

Application: 25 - 50 kg sacks