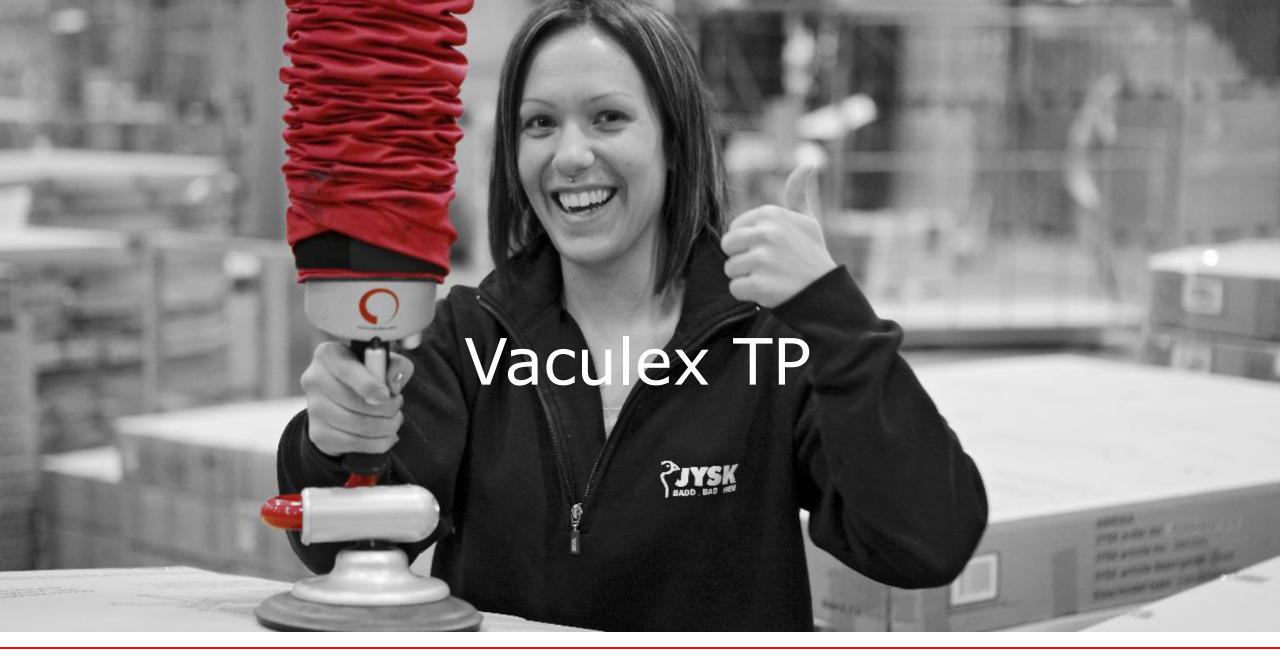

当吸具放在物体上时形成密闭空间,就会在提升管道上形成真空;

The difference in pressure make the tube contract vertically. 由于压力的不同使得管道向上运动;

EXPRESS HANDLING - UP TO 65 KG

One Handed Operation

Ideal for boxes, drums and bags

Available in stainless steel