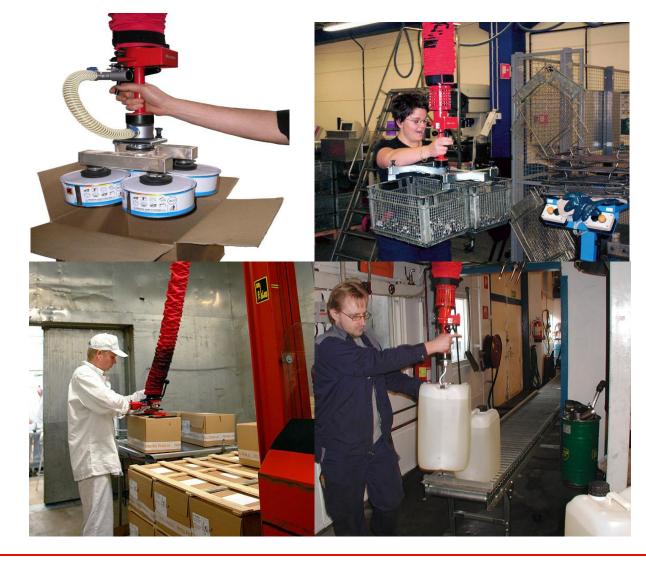

## Vaculex VL

THE VERSATILE LIFTER - UP TO 200KG

An ergonomic lifting solution for any industry
适应任何行业的,符合人体功能学的抓取方案

- Can lift multiple objects at once 一次可以抓取多个物体
  - Rotates and tilts the load 可旋转和倾斜物体
- Lifts almost anything up to 200 kg 几乎可以抓取200kg以内的任何物体
- Available in EX/ATEX
- Available in stainless steel

boxes, sacks, bags, windows, metal sheets, stone slabs, drums, barrels, cans, white goods etc

#### Typical applications:

- o Parts in Automotive Industry 汽车行业的零部件
- o Glass screens 玻璃屏
- Jerry Cans简便油桶
- Small multiple objects 小的多个物体
- Crates in plastic or metal 塑料或者金属板条箱

Available in stainless steel