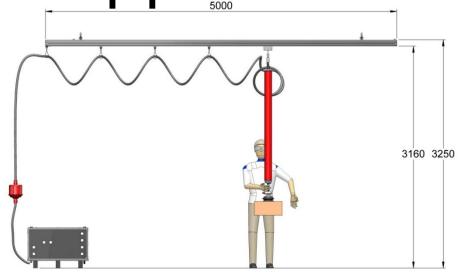

- 70 kg

Control: Two hand operation with fixed angled handle creates stability

双手操作固定了角度的把手使得操作稳定

Ergonomic stacking of low to very high objects

符合人体功能学的,从低到很高的码垛

Typical applications:

Card board boxes 纸板箱









# Vaculex Overhead Systems





# Over head systems

#### Slewing Jib Cranes 可旋转提升臂

- Can be supported from floors or from walls.可以在地板上或者墙上作支撑
- Suits slow and medium rapid handling. 可适合慢速中速或者快速的抓取
- Low investment 投资较低
- Standard sizes available 1-5M 标准1-5m的悬臂
- Available in stainless steel



Pillar mounted



Wall mounted





Pillar jib crane with VL system for sacks

Application: 25 - 50 kg sacks









# Pillar jib crane with TP system for boxes

Application: boxes up to 45 kg





















Gantry system with TP for boxes

Application: boxes up to 45 kg