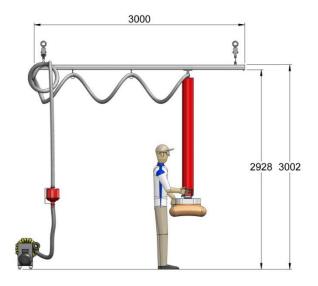

#### Slewing Jib Cranes 可旋转提升臂

- Can be supported from floors or from walls.可以在地板上或者墙上作支撑
- Suits slow and medium rapid handling. 可适合慢速中速或者快速的抓取
- Low investment 投资较低
- Standard sizes available 1-5M 标准1-5m的悬臂
- Available in stainless steel