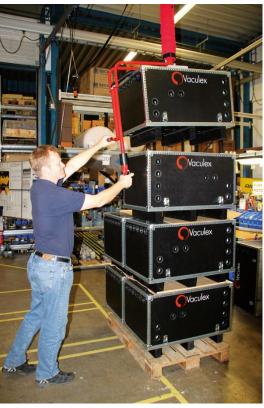

## Vaculex TPH Low Headroom

Patented solution. Can achieve full lifting height in areas with ceiling height as low as 2.5m 专利解决方案。在天花板高度低至2.5米的情况下也可以充分提升

**TPH Carbon Fiber** 

**TPH Trolley** 

## Vaculex VL

THE VERSATILE LIFTER - UP TO 200KG

An ergonomic lifting solution for any industry
适应任何行业的,符合人体功能学的抓取方案

- Can lift multiple objects at once 一次可以抓取多个物体
  - Rotates and tilts the load 可旋转和倾斜物体
- Lifts almost anything up to 200 kg 几乎可以抓取200kg以内的任何物体
- Available in EX/ATEX
- Available in stainless steel