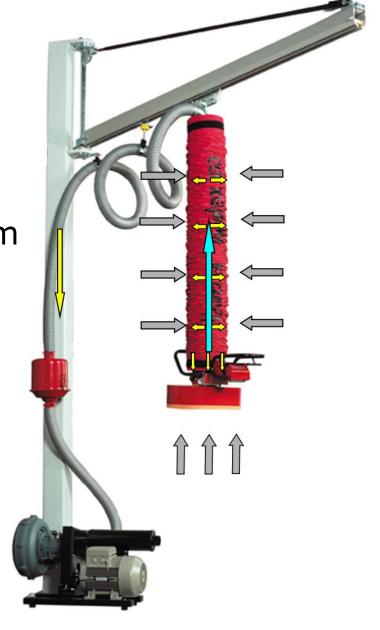

# Product Knowledge

How does it work?

We "pump" out the air with electric vacuum pump or ejector pump (compressed air) 我们利用机械泵或者真空发生器的方式将空气抽走

This creates lower pressure in the lift tube when a suction foot is placed on an object (airtight)

当吸具放在物体上时形成密闭空间,就会在提升管道上形成真空;

The difference in pressure make the tube contract vertically. 由于压力的不同使得管道向上运动;

EXPRESS HANDLING - UP TO 65 KG

One Handed Operation

Ideal for boxes, drums and bags

Available in stainless steel