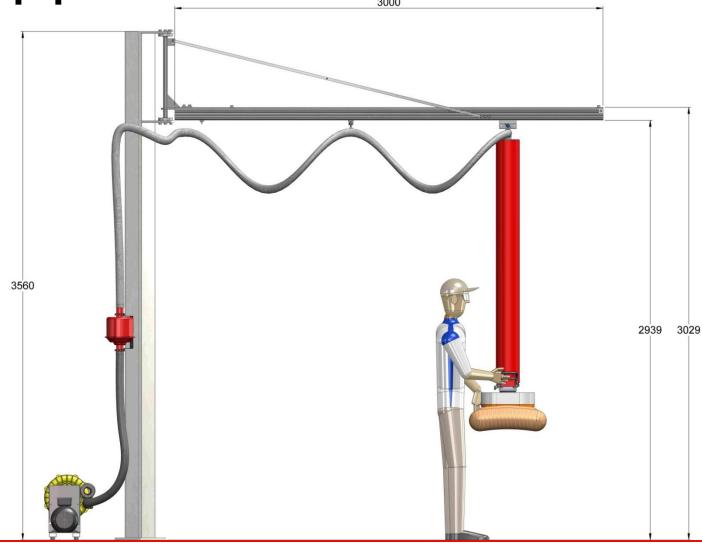

#### Slewing Jib Cranes 可旋转提升臂

- Can be supported from floors or from walls.可以在地板上或者墙上作支撑
- Suits slow and medium rapid handling. 可适合慢速中速或者快速的抓取
- Low investment 投资较低
- Standard sizes available 1-5M 标准1-5m的悬臂
- Available in stainless steel

Pillar mounted

Wall mounted

Pillar jib crane with VL system for sacks

Application: 25 - 50 kg sacks