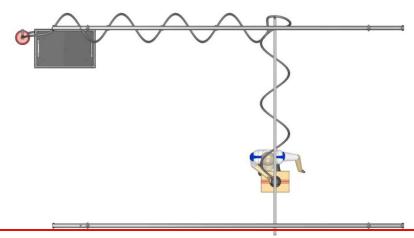

# Product Knowledge

How does it work?

We "pump" out the air with electric vacuum pump or ejector pump (compressed air) 我们利用机械泵或者真空发生器的方式将空气抽走

This creates lower pressure in the lift tube when a suction foot is placed on an object (airtight)

当吸具放在物体上时形成密闭空间,就会在提升管道上形成真空;

The difference in pressure make the tube contract vertically. 由于压力的不同使得管道向上运动;

EXPRESS HANDLING - UP TO 65 KG

One Handed Operation

Ideal for boxes, drums and bags

Available in stainless steel