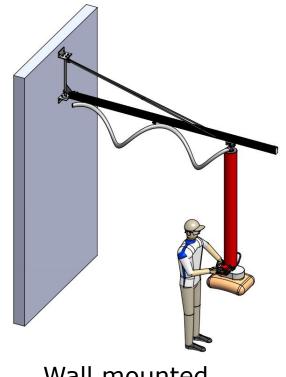

#### Slewing Jib Cranes 可旋转提升臂

- Can be supported from floors or from walls.可以在地板上或者墙上作支撑
- Suits slow and medium rapid handling. 可适合慢速中速或者快速的抓取
- Low investment 投资较低
- Standard sizes available 1-5M 标准1-5m的悬臂
- Available in stainless steel

Pillar mounted

Wall mounted

Pillar jib crane with VL system for sacks

Application: 25 - 50 kg sacks