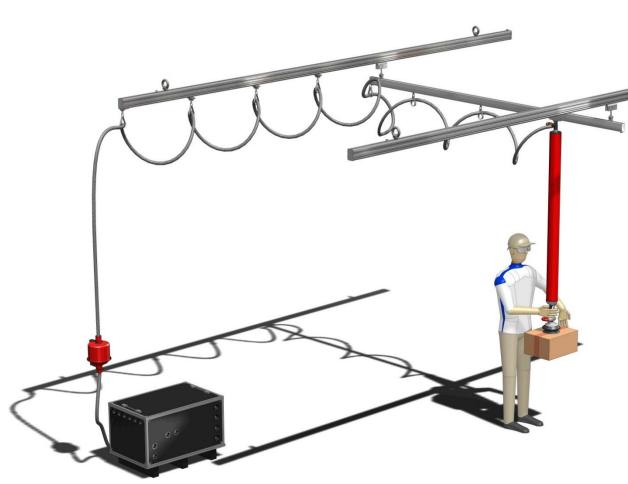

者金属板条箱

Available in stainless steel







### Vaculex TS

Loads: 5 - 70 kg

Control: Two hand operation with fixed angled handle creates stability

双手操作固定了角度的把手使得操作稳定

Ergonomic stacking of low to very high objects

符合人体功能学的,从低到很高的码垛

Typical applications:

Card board boxes 纸板箱









# Vaculex Overhead Systems





# Over head systems

#### Slewing Jib Cranes 可旋转提升臂

- Can be supported from floors or from walls.可以在地板上或者墙上作支撑
- Suits slow and medium rapid handling. 可适合慢速中速或者快速的抓取
- Low investment 投资较低
- Standard sizes available 1-5M 标准1-5m的悬臂
- Available in stainless steel



Pillar mounted



Wall mounted





Pillar jib crane with VL system for sacks

Application: 25 - 50 kg sacks









# Pillar jib crane with TP system for boxes

Application: boxes up to 45 kg





















Gantry system with TP for boxes

Application: boxes up to 45 kg