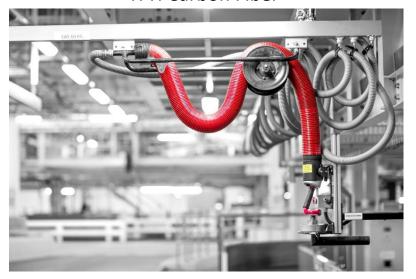

# Product Knowledge

How does it work?

We "pump" out the air with electric vacuum pump or ejector pump (compressed air) 我们利用机械泵或者真空发生器的方式将空气抽走

This creates lower pressure in the lift tube when a suction foot is placed on an object (airtight)

当吸具放在物体上时形成密闭空间,就会在提升管道上形成真空;

The difference in pressure make the tube contract vertically. 由于压力的不同使得管道向上运动;

EXPRESS HANDLING - UP TO 65 KG

One Handed Operation

Ideal for boxes, drums and bags

Available in stainless steel