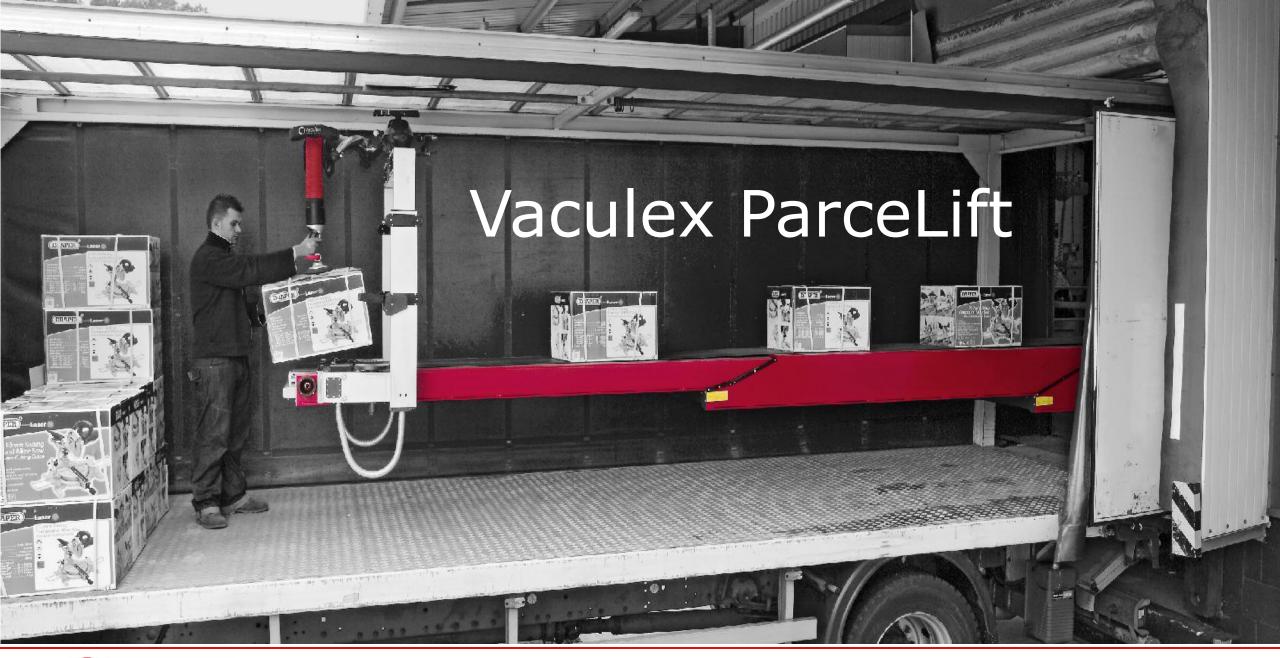

# Product Knowledge

How does it work?

We "pump" out the air with electric vacuum pump or ejector pump (compressed air) 我们利用机械泵或者真空发生器的方式将空气抽走

This creates lower pressure in the lift tube when a suction foot is placed on an object (airtight)

当吸具放在物体上时形成密闭空间,就会在提升管道上形成真空;

The difference in pressure make the tube contract vertically. 由于压力的不同使得管道向上运动;

EXPRESS HANDLING - UP TO 65 KG

One Handed Operation

Ideal for boxes, drums and bags

Available in stainless steel