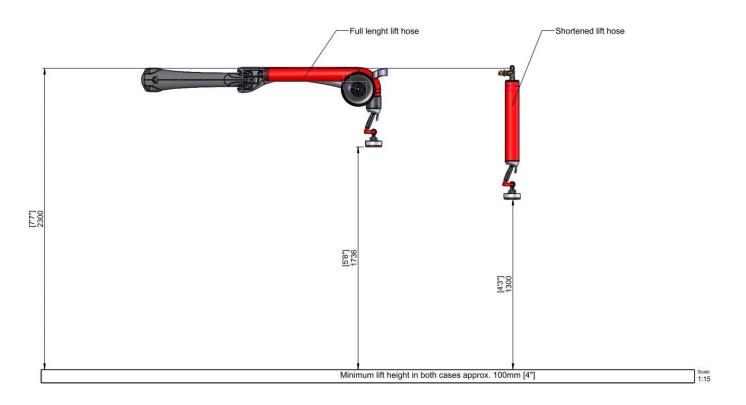

# Product Knowledge

How does it work?

We "pump" out the air with electric vacuum pump or ejector pump (compressed air) 我们利用机械泵或者真空发生器的方式将空气抽走

This creates lower pressure in the lift tube when a suction foot is placed on an object (airtight)

当吸具放在物体上时形成密闭空间,就会在提升管道上形成真空;

The difference in pressure make the tube contract vertically. 由于压力的不同使得管道向上运动;

EXPRESS HANDLING - UP TO 65 KG

One Handed Operation

Ideal for boxes, drums and bags

Available in stainless steel