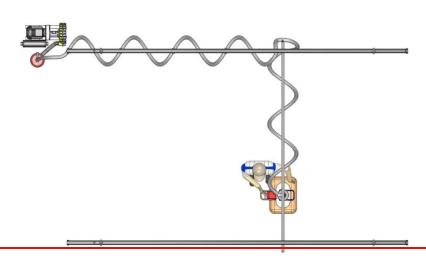

塑料或者金属板条箱

Available in stainless steel







### Vaculex TS

Loads: 5 - 70 kg

Control: Two hand operation with fixed angled handle creates stability

双手操作固定了角度的把手使得操作稳定

Ergonomic stacking of low to very high objects

符合人体功能学的,从低到很高的码垛

Typical applications:

Card board boxes 纸板箱









# Vaculex Overhead Systems





# Over head systems

#### Slewing Jib Cranes 可旋转提升臂

- Can be supported from floors or from walls.可以在地板上或者墙上作支撑
- Suits slow and medium rapid handling. 可适合慢速中速或者快速的抓取
- Low investment 投资较低
- Standard sizes available 1-5M 标准1-5m的悬臂
- Available in stainless steel



Pillar mounted



Wall mounted





Pillar jib crane with VL system for sacks

Application: 25 - 50 kg sacks









# Pillar jib crane with TP system for boxes

Application: boxes up to 45 kg





















Gantry system with TP for boxes

Application: boxes up to 45 kg