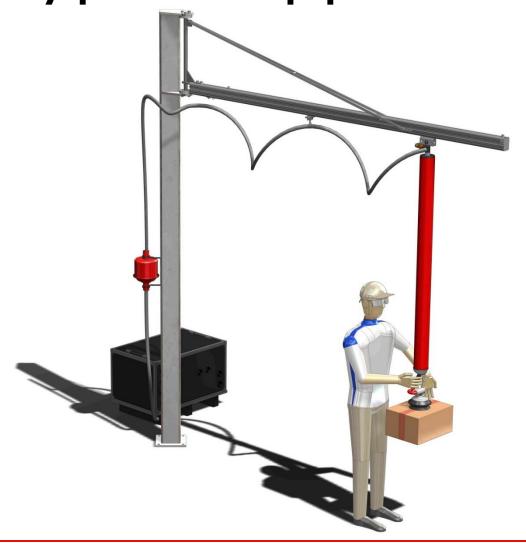

#### Slewing Jib Cranes 可旋转提升臂

- Can be supported from floors or from walls.可以在地板上或者墙上作支撑
- Suits slow and medium rapid handling. 可适合慢速中速或者快速的抓取
- Low investment 投资较低
- Standard sizes available 1-5M 标准1-5m的悬臂
- Available in stainless steel

# Pillar jib crane with TP system for boxes

Application: boxes up to 45 kg

Gantry system with TP for boxes

Application: boxes up to 45 kg