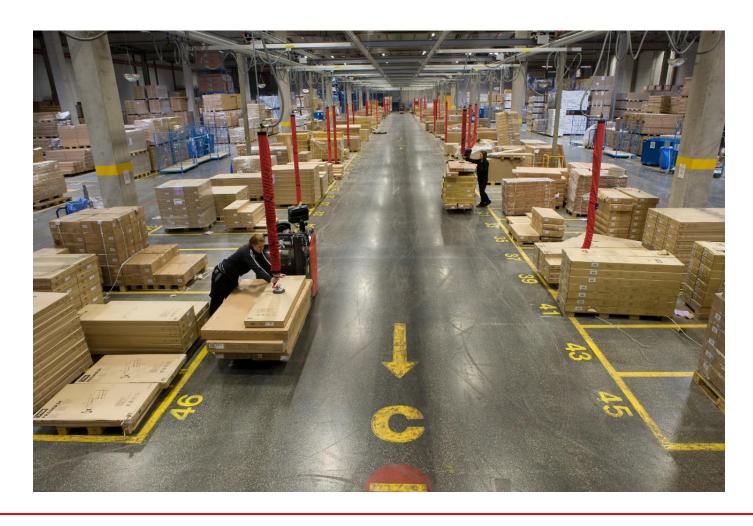

#### Slewing Jib Cranes 可旋转提升臂

- Can be supported from floors or from walls.可以在地板上或者墙上作支撑
- Suits slow and medium rapid handling. 可适合慢速中速或者快速的抓取
- Low investment 投资较低
- Standard sizes available 1-5M 标准1-5m的悬臂
- Available in stainless steel

Pillar mounted

Wall mounted

Pillar jib crane with VL system for sacks

Application: 25 - 50 kg sacks

# Pillar jib crane with TP system for boxes

Application: boxes up to 45 kg

Gantry system with TP for boxes

Application: boxes up to 45 kg